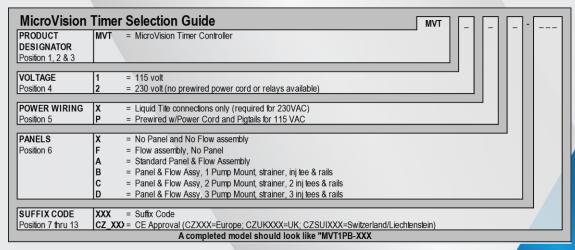

|         |         |
| Flow          |         |         |         |         | X       |



#### **Programmable Inputs**

- Drum level inputs
- Water meter inputs
- Hall effect input

#### **Programmable Timers**

- Output type
- 28 day
- Pulse
- Percent
- Cycle
- System Alarm

## **Operating Benefits**

- Easy to use.
- Can be programmed in
  - Pulse mode
  - Percent mode
  - 28 day biocide timer mode
  - Cycle mode
- Easy Installation.
- Two year warranty.
- Compact size saves space and freight charge.



#### Aftermarket

- Solenoids
- Motorized Ball Valves
- Water Meters
- Corrosion Coupon Racks
- Metering Pumps (PULSAtron, XP Series)





Micro Vision
ammable Ti **Programmable Timer Controller** 

# Micro Vision Programmable Timer Controller Specifications and Model Selection



# **Engineering Data Controller**

Enclosure: NEMA 4X / IP65 90VAC / 50/60Hz / 5A Power Supply: 250 VAC / 50/60Hz / 5A

**Control Output:** 2 Amps max Display: LCD Language: English

# **Engineering Data Flow Switch**

122°F / 50°C **Maximum Temperature:** 125 PSI (8.6 BAR) Maximum Pressure:

Approximately 1 GPM / 3.78 LPM **Activate Flow Rate:** Materials of Construction: PVC and Glass filled Polypropylene

# **Custom Engineered Designs – MicroVision Panel Mount**



Pulsafeeder's MicroVision Systems are designed to provide complete chemical feed solutions for all electronic metering applications. From stand alone simplex pH control applications to full-featured, redundant sodium hypochlorite disinfection metering, these rugged fabricated assemblies offer turn-key simplicity and industr